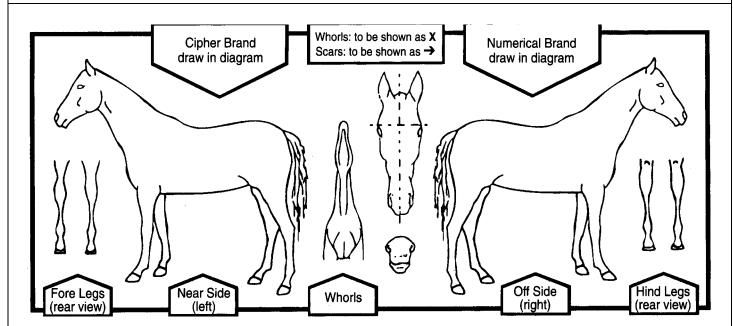

## **IDENTIFY THE HORSE**

Draw brands and any white markings clearly on the diagram. If the horse does not have white markings please note this.

The below information is required to assist NZTR's traceability and research requirements. Personal or identifiable information will not be disclosed externally.