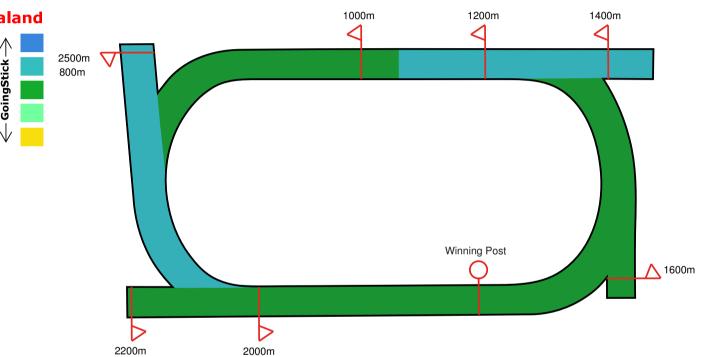

**Fruitfed Supplies Raceday New Zealand** 1000m **Report Date:** 24/05/2021 07:52 < Fast Race Date: 26/05/2021 2500m Good GoingStick 800m **Track Rating** Dead Dead 5 Slow GoingStick  $\downarrow$ Heavy Dead Irrigation 6 mill irrigation applied 20/5 Rail 7.5 m Weather Showery Penotrometer  $\triangleright$  $\triangleright$ 3.0 Dead 5 2200m 2000m **Additional Info** 6 mill of rainfall last 48 hours, MM 38.2 %